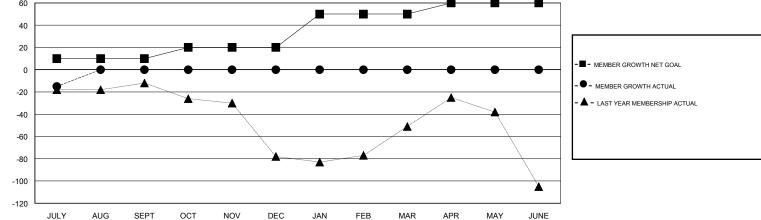

## MONTHLY MEMBERSHIP PROGRESS REPORT

## District 351

Results as of: 7/31/2019





| 9 CLUBS OF 113 ADDED 1 OR MORE<br>NEW MEMBERS | GENDER DISTRIBUTION       MALE     1,269 (54.25%)       FEMALE     1.070 (45.75%) |                                                                                                                |
|-----------------------------------------------|-----------------------------------------------------------------------------------|----------------------------------------------------------------------------------------------------------------|
|                                               | FEMALE 1,070 (43.7376)                                                            |                                                                                                                |
|                                               | TOTAL F