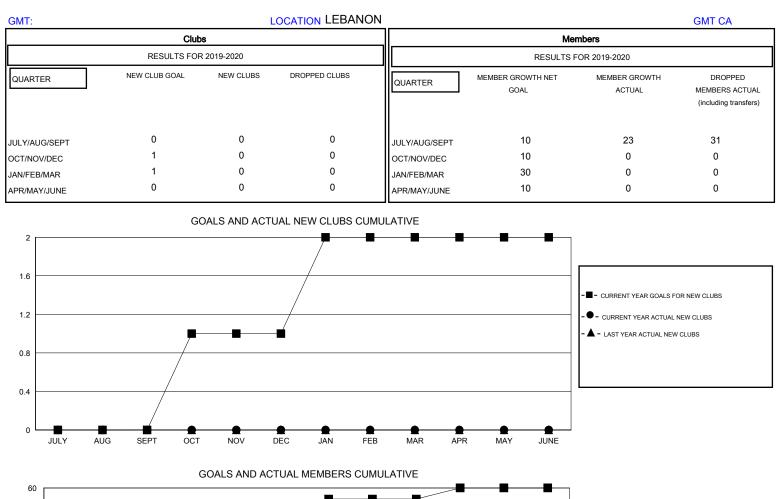

## MONTHLY MEMBERSHIP PROGRESS REPORT

## District 351

Results as of: 7/31/2019





| 9 CLUBS OF 113 ADDED 1 OR MORE<br>NEW MEMBERS | GENDER DISTRIBUTION       MALE     1,269 (54.25%)       FEMALE     1.070 (45.75%) |                                                                                                                |
|-----------------------------------------------|-----------------------------------------------------------------------------------|----------------------------------------------------------------------------------------------------------------|
|                                               | FEMALE 1,070 (43.7376)                                                            |                                                                                                                |
|                                               | TOTAL